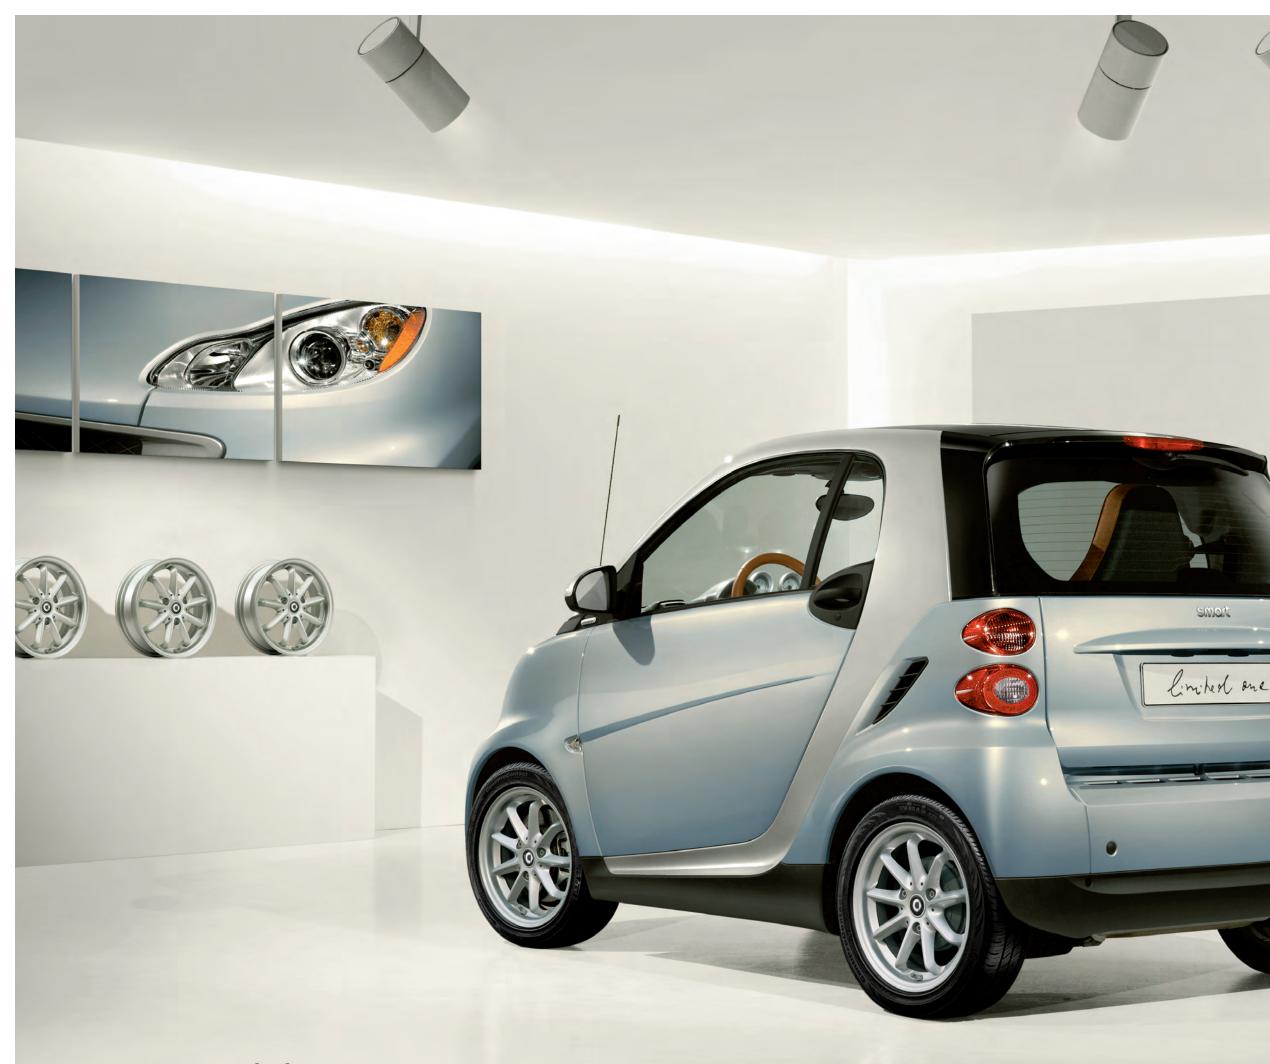

## >> A shining example.

The special paintwork created exclusively for the edition limited one adds new and innovative highlights to your vehicle's appearance. Depending on the prevailing light conditions, the colour of your edition limited one can vary between different shades of silver and beige. The clear silver of the tridion safety cell sets off the panelling to perfection. And the 9-spoke alloy wheels just go to show how dynamic yet elegantly refined the edition limited one can truly be. **A stylish combination and an elegant finish for this exceptional model.** 

## >> Equipment highlights:

limited one

- >Special "light blue metallic" finish
- >Interior in cognac brown leather
- > Velour floor mats with leather trim
- > "limited one" logos in aluminium look
- > Contrast components in matte silver
- > 3-spoke leather sports steering wheel with steering
  wheel gearshift
- >Leather gear knob
- > Dashboard instruments (cockpit clock and rev counter)
- >Fog lights
- > Heated leather seats
- >Design 5, 9-spoke 15" alloy wheels
- >All season tires, front tires: 155/60 R 15; rear tires: 175/55 R 15
- >Radio 10 with 6-disc CD changer
- > Electronic power steering
- > Sound system (2 tweeters, 2 mid-range speakers, and subwoofer)
- > Electrically adjustable and heated mirrors
- > Air conditioning with automatic temperature control includes dust and pollen filter