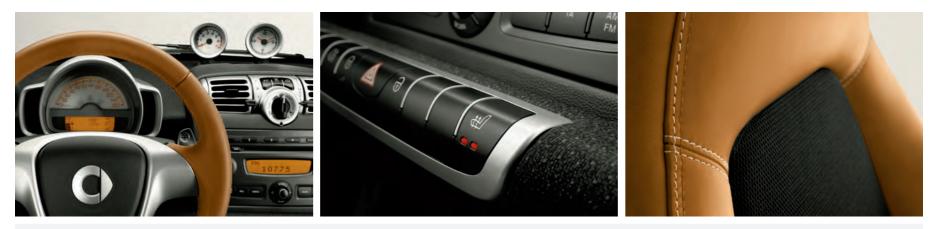

The interior focuses on clean lines and fine details. Leather in stylish cognac brown with a contrasting two-colour seam, sets the tone for the interior lending it a personal touch. A warm, brown tone prevails throughout, from the heated leather seats through the interior door trims, the 3-spoke leather sports steering wheel with integrated gearshift and the leather gear knob to the leather trim on the velour floor mats. Additional highlights in matte silver are showcased on the speedometer, cockpit clock, rev counter and steering wheel providing a harmonious contrast and rounding off the true innovative nature of this truly remarkable vehicle.

## >> Equipment highlights:

limited one

- >Special "light blue metallic" finish
- >Interior in cognac brown leather
- > Velour floor mats with leather trim
- > "limited one" logos in aluminium look
- > Contrast components in matte silver
- > 3-spoke leather sports steering wheel with steering
  wheel gearshift
- >Leather gear knob
- > Dashboard instruments (cockpit clock and rev counter)
- >Fog lights
- > Heated leather seats
- >Design 5, 9-spoke 15" alloy wheels
- >All season tires, front tires: 155/60 R 15; rear tires: 175/55 R 15
- >Radio 10 with 6-disc CD changer
- > Electronic power steering
- > Sound system (2 tweeters, 2 mid-range speakers, and subwoofer)
- > Electrically adjustable and heated mirrors
- > Air conditioning with automatic temperature control includes dust and pollen filter