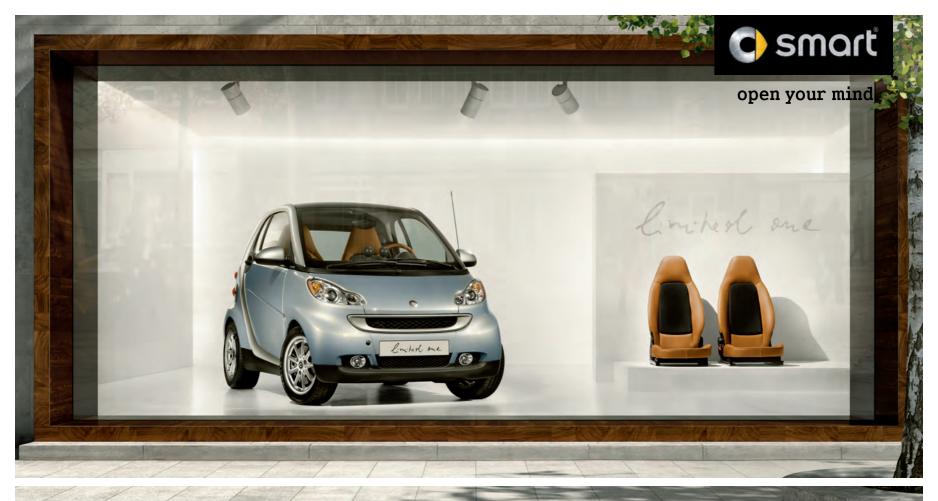

>> The edition limited one. smart fortwo coupé & cabriolet.

## >> An individualist through and through.

The edition limited one is now available for those that seek that certain something extra while appreciating the comfort and style of the smart fortwo passion. Available as a coupé or cabriolet, the edition limited one combines an exclusive and striking colour scheme with smart's characteristic high-quality materials to create a vehicle sure to be coveted by automotive enthusiasts.

## >> A shining example.

The special paintwork created exclusively for the edition limited one adds new and innovative highlights to your vehicle's appearance. Depending on the prevailing light conditions, the colour of your edition limited one can vary between different shades of silver and beige. The clear silver of the tridion safety cell sets off the panelling to perfection. And the 9-spoke alloy wheels just go to show how dynamic yet elegantly refined the edition limited one can truly be. **A stylish combination and an elegant finish for this exceptional model.** 

## >> Equipment highlights:

limited one

- >Special "light blue metallic" finish
- >Interior in cognac brown leather
- > Velour floor mats with leather trim
- > "limited one" logos in aluminium look
- > Contrast components in matte silver
- > 3-spoke leather sports steering wheel with steering
  wheel gearshift
- >Leather gear knob
- > Dashboard instruments (cockpit clock and rev counter)
- >Fog lights
- > Heated leather seats
- >Design 5, 9-spoke 15" alloy wheels
- >All season tires, front tires: 155/60 R 15; rear tires: 175/55 R 15
- >Radio 10 with 6-disc CD changer
- > Electronic power steering
- > Sound system (2 tweeters, 2 mid-range speakers, and subwoofer)
- > Electrically adjustable and heated mirrors
- > Air conditioning with automatic temperature control includes dust and pollen filter