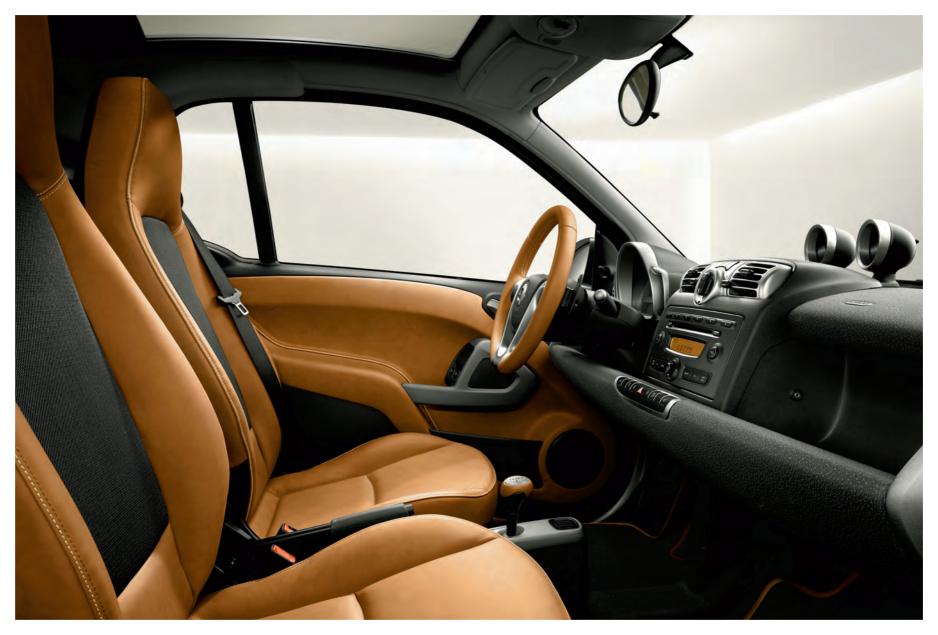

The interior focuses on clean lines and fine details. Leather in stylish cognac brown with a contrasting two-colour seam, sets the tone for the interior lending it a personal touch. A warm, brown tone prevails throughout, from the heated leather seats through the interior door trims, the 3-spoke leather sports steering wheel with integrated gearshift and the leather gear knob to the leather trim on the velour floor mats. Additional highlights in matte silver are showcased on the speedometer, cockpit clock, rev counter and steering wheel providing a harmonious contrast and rounding off the true innovative nature of this truly remarkable vehicle.

## >> Equipment highlights:

limited one

- >Special "light blue metallic" finish
- >Interior in cognac brown leather
- > Velour floor mats with leather trim
- > "limited one" logos in aluminium look
- > Contrast components in matte silver
- > 3-spoke leather sports steering wheel with steering
  wheel gearshift
- >Leather gear knob
- > Dashboard instruments (cockpit clock and rev counter)
- >Fog lights
- > Heated leather seats
- >Design 5, 9-spoke 15" alloy wheels
- >All season tires, front tires: 155/60 R 15; rear tires: 175/55 R 15
- >Radio 10 with 6-disc CD changer
- > Electronic power steering
- > Sound system (2 tweeters, 2 mid-range speakers, and subwoofer)
- > Electrically adjustable and heated mirrors
- > Air conditioning with automatic temperature control includes dust and pollen filter