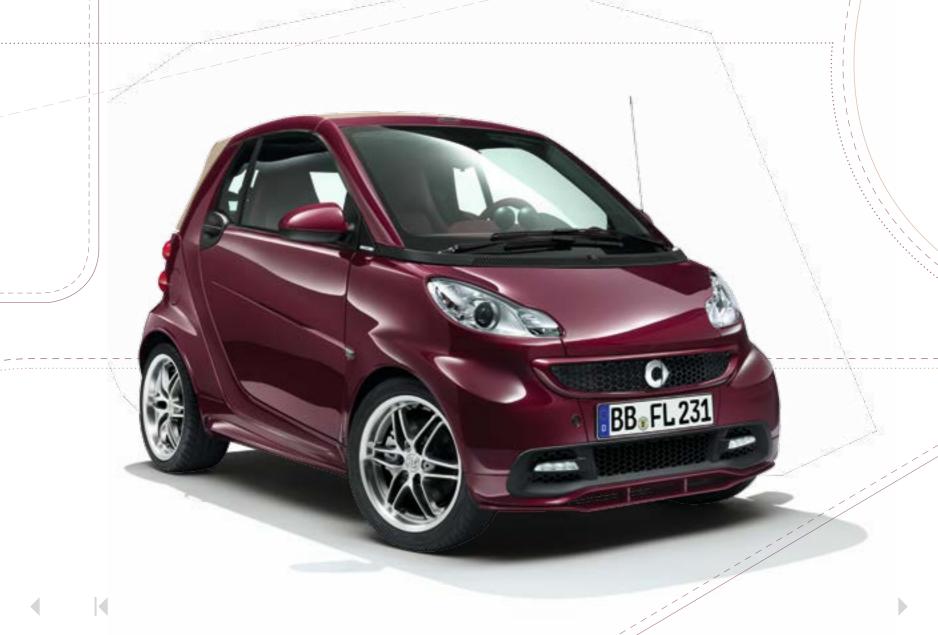

### >> Your statement for understatement.

# For a subtly elegant look.

The smart fortwo BRABUS Xclusive cabrio in this equipment example is all about stylish elegance. It is based on the tailor made leather package in beige and the tailor made interior colour package with midnight blue metallic paintwork. The elegant colour of the exterior is continued in the interior with accent trim parts and contrast components, also featuring on the seams of the kneepad and seats – for an all-round stylish look with appealing understatement.

### Basis: smart fortwo BRABUS Xclusive cabrio

- > tridion safety cell in silver (no-cost option)
- > BRABUS "Monoblock VII" alloy wheels in silver (standard equipment)
- > BRABUS sports exhaust (standard equipment)

### > tailor made leather package.

Beige leather with dark blue stitching on the kneepad and beige stitching on the black leather-covered instrument panel

### > Special stitching option: customised seam line.<sup>1</sup> Double horizontal stitching in dark blue on the seats

### > Interior colour package.2

Accent and contrast components and BRABUS seat console trim painted in midnight blue metallic

<sup>1)</sup> Only in conjunction with tailor made leather package (W02 & F10)