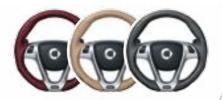

### Interior style package<sup>1</sup>

Add a sporty touch to the interior with the combination of BRABUS 3-spoke leather sports steering wheel with steering wheel gear shift, BRABUS gear shift knob in aluminium, BRABUS handbrake lever in aluminium or leather and BRABUS sports pedals.