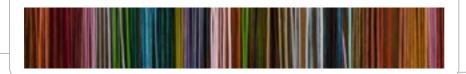

### tailor made colour package

For starters, you can have the whole vehicle painted in a colour of your choice — including radiator grille and door mirror caps.

### tailor made tritop fabric soft top

Select your favourite for your cabrio from a choice of six smart BRABUS tailor made soft top colours.

1) Only in conjunction with tailor made colour package (ECZO & WO1) or leather package (WO2 & F10)