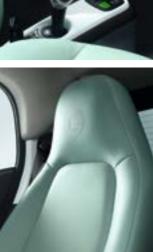

# tailor made customisation of the interior:

- > tailor made leather package.
  Aquamarine leather with
  white stitching
- > Interior colour package.¹
  Accent trim parts, contrast components and BRABUS seat console trim painted in white
- > Interior style package.¹
  BRABUS 3-spoke leather sports
  steering wheel with steering wheel
  gear shift, BRABUS gear shift knob
  in aluminium, BRABUS handbrake
  handle in aluminium and BRABUS
  sports pedals

### tailor made leather package

Design the interior with leather in the colour of your choice. You can also personalise the colour of the stitching.

Special stitching option: **customised seam line**.¹ Supplement the tailor made leather package with an eyecatching seam line. For example, single horizontal stitching, double horizontal stitching or diamond stitching.

### Interior style package<sup>1</sup>

Add a sporty touch to the interior with the combination of BRABUS 3-spoke leather sports steering wheel with steering wheel gear shift, BRABUS gear shift knob in aluminium, BRABUS handbrake lever in aluminium or leather and BRABUS sports pedals.