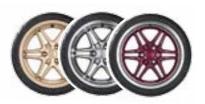

### Colour option: painted alloy wheels.1

In addition to the tailor made colour package, why not paint the alloy wheels in a matching colour? You can either paint the whole wheel or just the rim star.