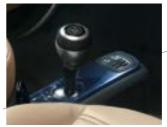

### Interior style package<sup>1</sup>

Add a sporty touch to the interior with the combination of BRABUS 3-spoke leather sports steering wheel with steering wheel gear shift, BRABUS gear shift knob in aluminium, BRABUS handbrake lever in aluminium or leather and BRABUS sports pedals.