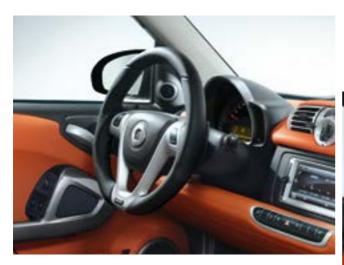

# Customisation options for the interior.

Continue the individual colour scheme of the exterior in the interior. With the colour package you can add a dash of colour to accent trim parts and contrast components so that they match the exterior or interior colour. Or start designing the interior with the leather package which allows you to select your favourite from more than a hundred leather colours. The leather options open up even more possibilities: a leather steering wheel in your favourite colour with stitching to suit your taste. Or why not opt for all-round BRABUS sportiness with the style package?

### tailor made leather package

Design the interior with leather in the colour of your choice. You can also personalise the colour of the stitching.

Special stitching option: **customised seam line**.¹ Supplement the tailor made leather package with an eyecatching seam line. For example, single horizontal stitching, double horizontal stitching or diamond stitching.

### Interior style package<sup>1</sup>

Add a sporty touch to the interior with the combination of BRABUS 3-spoke leather sports steering wheel with steering wheel gear shift, BRABUS gear shift knob in aluminium, BRABUS handbrake lever in aluminium or leather and BRABUS sports pedals.