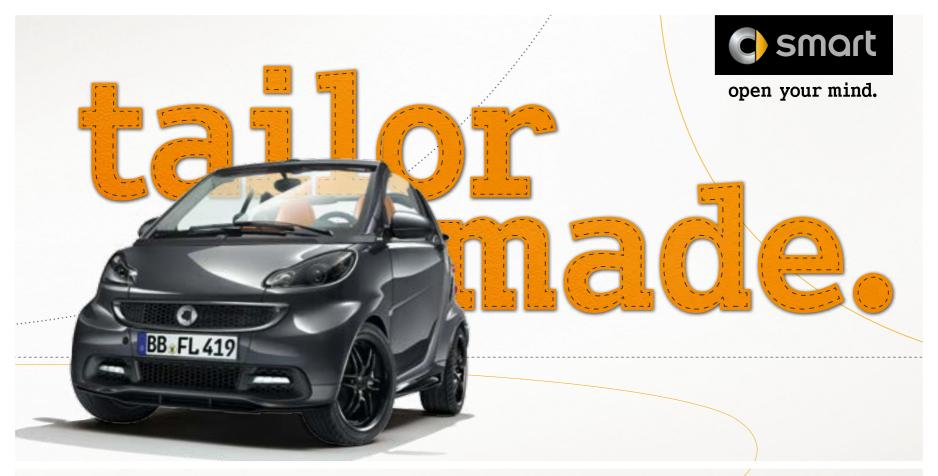

>> From the original to one of a kind.

smart BRABUS tailor made.

# >> Not just any smart. My smart.

# smart BRABUS tailor made.

Anything but conventional: the smart BRABUS tailor made individualisation programme enables you to personalise your smart fortwo to suit your own style and taste, turning it into a truly unique car that expresses your individuality.

The customisation packages from smart BRABUS tailor made make it easy for you to make the right choice from the endless possibilities. Choose at least one of two introductory packages from smart BRABUS tailor made – the exterior colour package or the interior leather package – and then you can customise your smart fortwo to your heart's desire with additional packages and details.