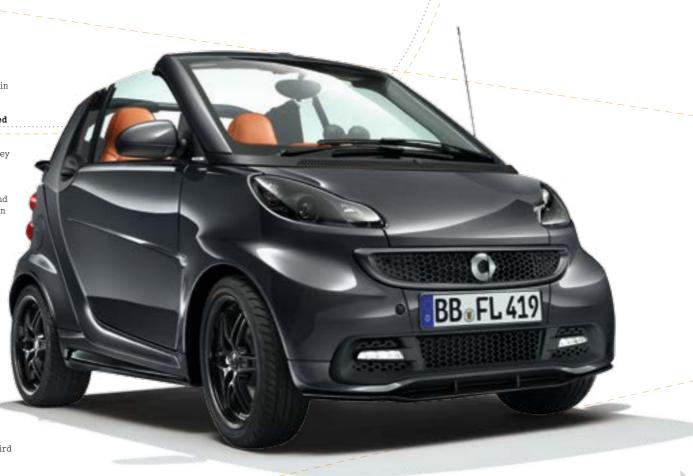

# >> Show off your sporty side.

# For a powerful and dynamic look.

The smart fortwo pulse cabrio in this equipment example places the focus on a powerful, sporty appearance. The basis for this is the tailor made interior colour package with gunmetal metallic paintwork and the tailor made leather package in mandarin. On the exterior, headlamps with titanium-coloured surrounds and gleaming black alloy wheels lend the vehicle a perfect sporty look. Brilliant mandarin in the interior makes a striking statement — accentuated by contrast components in gunmetal metallic.

> BRABUS sports package (optional) including BRABUS "Monoblock VII" alloy wheels in silver (also available in black or matt grey), BRABUS sports suspension, BRABUS sports exhaust system and BRABUS rear diffuser insert in matt grey

Basis: smart fortwo pulse cabrio

> LED daytime running lights (optional)