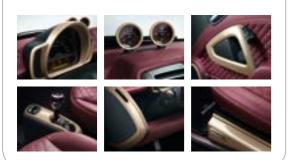

# For a subtly elegant look.

The smart fortwo BRABUS Xclusive cabrio in this equipment example is all about stylish elegance. It is based on the tailor made leather package in beige and the tailor made interior colour package with midnight blue metallic paintwork. The elegant colour of the exterior is continued in the interior with accent trim parts and contrast components, also featuring on the seams of the kneepad and seats – for an all-round stylish look with appealing understatement.

### > tailor made leather package.

Beige leather with dark blue stitching on the kneepad and beige stitching on the black leather-covered instrument panel

### > Special stitching option: customised seam line.<sup>1</sup> Double horizontal stitching in dark blue on the seats

### > Interior colour package.2

Accent and contrast components and BRABUS seat console trim painted in midnight blue metallic

<sup>1)</sup> Only in conjunction with tailor made leather package (W02 & F10)