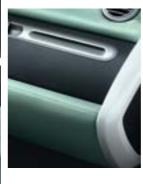

# Customisation options for the exterior.

You have a particular colour in mind for your smart fortwo? With smart BRABUS tailor made your ideas can take shape. The tailor made colour package is the first step. Further colour can be added to the tridion safety cell, alloy wheels and the cabrio soft top. If you'd like to give your smart fortwo a more dynamic look you can opt for the exterior style package or the exterior lighting package.

### tailor made colour package

For starters, you can have the whole vehicle painted in a colour of your choice — including radiator grille and door mirror caps.