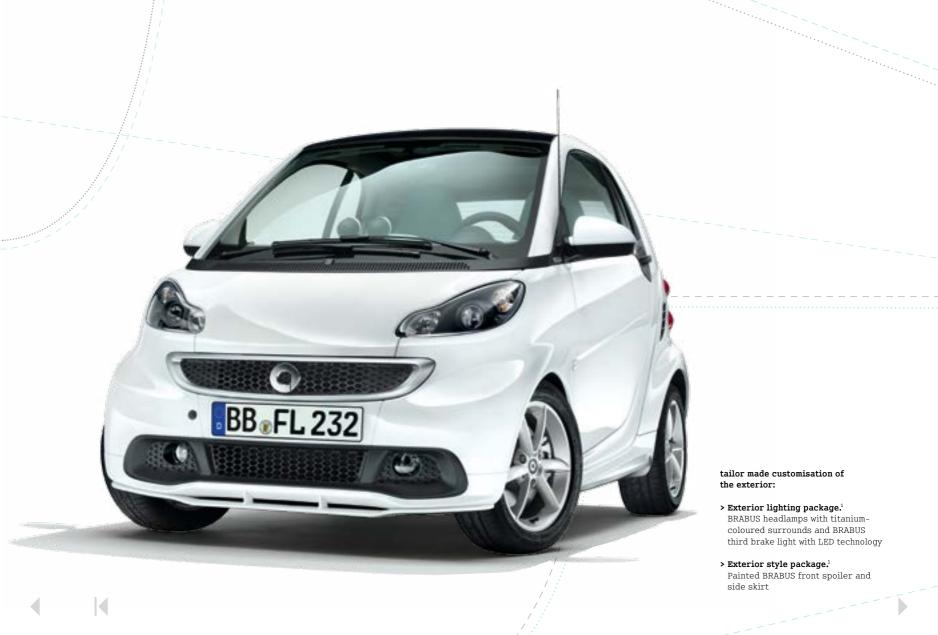

### Exterior style package<sup>1</sup>

Lend your smart fortwo an even more dynamic look with painted BRABUS front spoiler and side skirts.

# Exterior lighting package<sup>1</sup>

Give your smart fortwo a sporty face with BRABUS headlamps in titanium finish. The third brake light from BRABUS in clear glass with LED technology adds a sporty highlight to the rear.