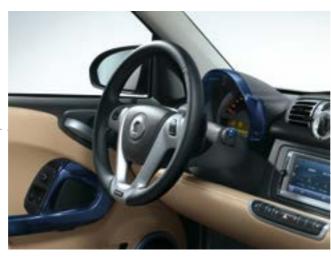

# tailor made customisation of the interior:

- > tailor made leather package.
  Aquamarine leather with
  white stitching
- > Interior colour package.¹
  Accent trim parts, contrast components and BRABUS seat console trim painted in white
- > Interior style package.¹
  BRABUS 3-spoke leather sports
  steering wheel with steering wheel
  gear shift, BRABUS gear shift knob
  in aluminium, BRABUS handbrake
  handle in aluminium and BRABUS
  sports pedals

### Interior style package<sup>1</sup>

Add a sporty touch to the interior with the combination of BRABUS 3-spoke leather sports steering wheel with steering wheel gear shift, BRABUS gear shift knob in aluminium, BRABUS handbrake lever in aluminium or leather and BRABUS sports pedals.