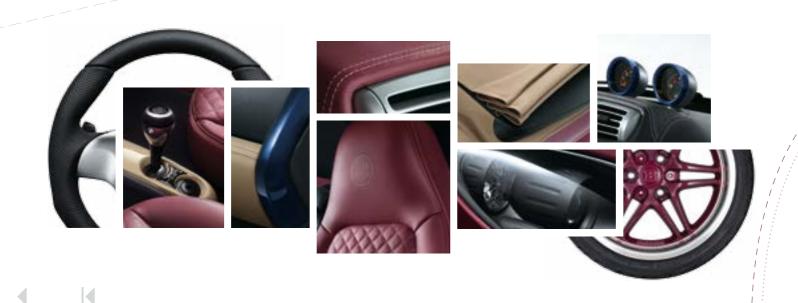

# Customisation options for the interior.

Continue the individual colour scheme of the exterior in the interior. With the colour package you can add a dash of colour to accent trim parts and contrast components so that they match the exterior or interior colour. Or start designing the interior with the leather package which allows you to select your favourite from more than a hundred leather colours. The leather options open up even more possibilities: a leather steering wheel in your favourite colour with stitching to suit your taste. Or why not opt for all-round BRABUS sportiness with the style package?

### tailor made leather package

Design the interior with leather in the colour of your choice. You can also personalise the colour of the stitching.

Special stitching option: **customised seam line**.¹ Supplement the tailor made leather package with an eyecatching seam line. For example, single horizontal stitching, double horizontal stitching or diamond stitching.

Leather option: customised leather on steering wheel rim.<sup>2</sup> Supplement the tailor made leather package with this leather option and, for example, cover the steering wheel with leather in the colour of the interior – including colour-coordinated stitching on the steering wheel rim.

### Interior style package<sup>1</sup>

Add a sporty touch to the interior with the combination of BRABUS 3-spoke leather sports steering wheel with steering wheel gear shift, BRABUS gear shift knob in aluminium, BRABUS handbrake lever in aluminium or leather and BRABUS sports pedals.

### $\textbf{Interior colour package}^{\scriptscriptstyle 1}$

The perfect addition to the tailor made colour package, continuing the exterior colour on the interior accent trim parts and contrast components.