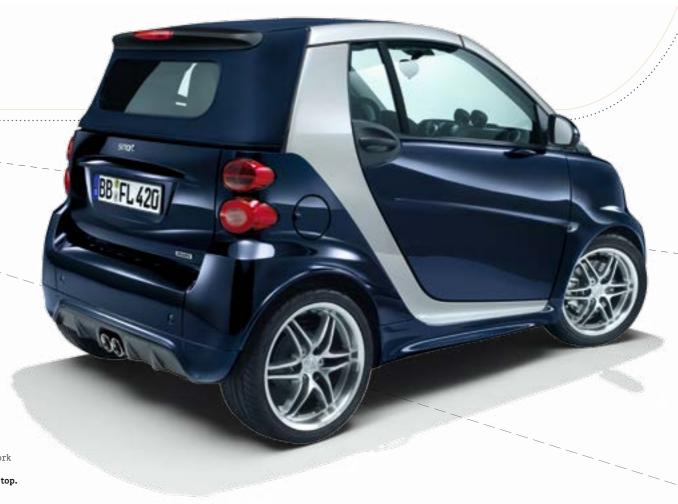

 Only in conjunction with tailor made colour package (ECZO & WO1) or leather package (WO2 & F10)

tailor made customisation of the exterior:

> tailor made colour package.

Midnight blue metallic paintwork

> tailor made tritop fabric soft top.
Soft top in blue

### tailor made tritop fabric soft top

Select your favourite for your cabrio from a choice of six smart BRABUS tailor made soft top colours.

1) Only in conjunction with tailor made colour package (ECZO & WO1) or leather package (WO2 & F10)