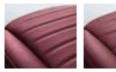

### tailor made leather package

Design the interior with leather in the colour of your choice. You can also personalise the colour of the stitching.

Special stitching option: **customised seam line**.¹ Supplement the tailor made leather package with an eyecatching seam line. For example, single horizontal stitching, double horizontal stitching or diamond stitching.