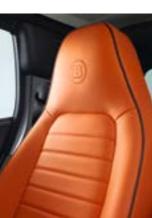

### tailor made leather package

Design the interior with leather in the colour of your choice. You can also personalise the colour of the stitching.

Special stitching option: **customised seam line**.¹ Supplement the tailor made leather package with an eyecatching seam line. For example, single horizontal stitching, double horizontal stitching or diamond stitching.

Leather option: customised leather on steering wheel rim.<sup>2</sup> Supplement the tailor made leather package with this leather option and, for example, cover the steering wheel with leather in the colour of the interior – including colour-coordinated stitching on the steering wheel rim.