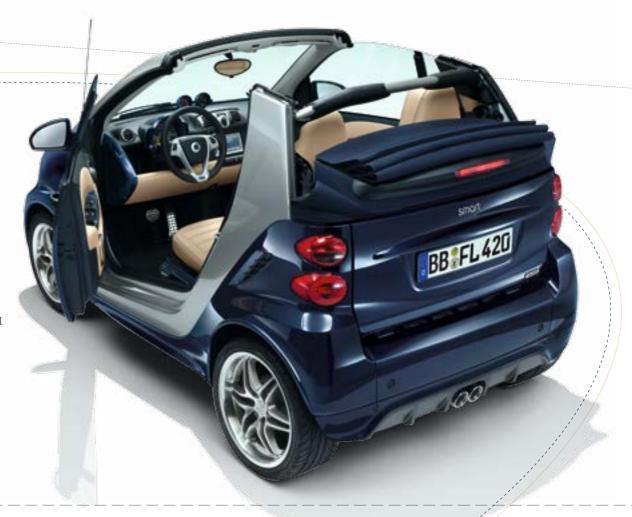

### >> Your statement for understatement.

# For a subtly elegant look.

The smart fortwo BRABUS Xclusive cabrio in this equipment example is all about stylish elegance. It is based on the tailor made leather package in beige and the tailor made interior colour package with midnight blue metallic paintwork. The elegant colour of the exterior is continued in the interior with accent trim parts and contrast components, also featuring on the seams of the kneepad and seats – for an all-round stylish look with appealing understatement.

### Basis: smart fortwo BRABUS Xclusive cabrio

- > tridion safety cell in silver (no-cost option)
- > BRABUS "Monoblock VII" alloy wheels in silver (standard equipment)
- > BRABUS sports exhaust (standard equipment)