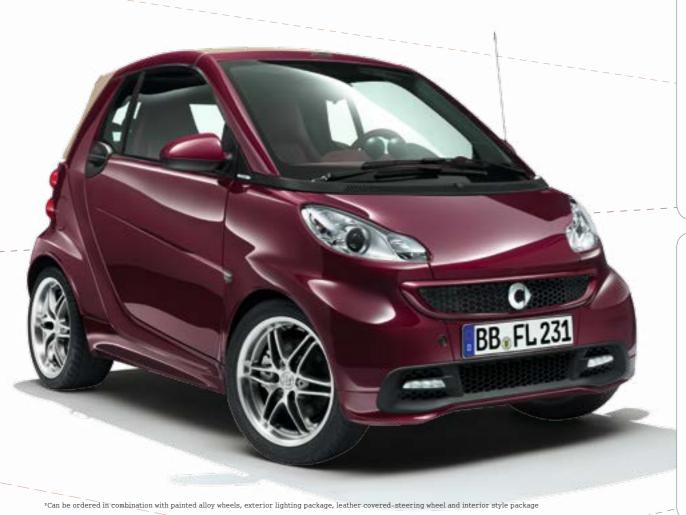

# smart BRABUS tailor made.

Anything but conventional: the smart BRABUS tailor made individualisation programme enables you to personalise your smart fortwo to suit your own style and taste, turning it into a truly unique car that expresses your individuality.

The customisation packages from smart BRABUS tailor made make it easy for you to make the right choice from the endless possibilities. Choose at least one of two introductory packages from smart BRABUS tailor made – the exterior colour package or the interior leather package – and then you can customise your smart fortwo to your heart's desire with additional packages and details.